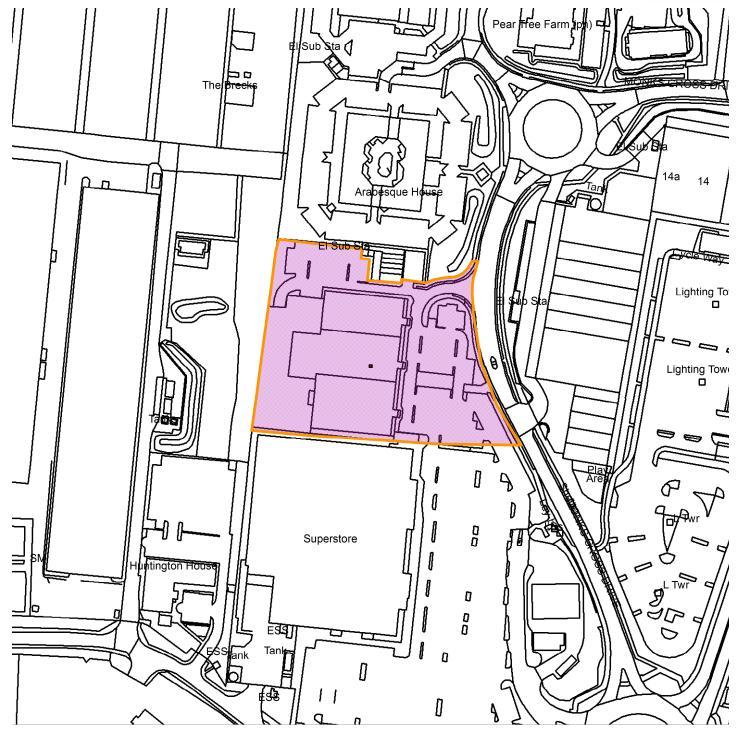

## 23/02200/FULM

## T.K.Maxx, Unit 2 Monks Cross Drive, Huntington YO32 9GX

**Scale:** 1:2167

Reproduced from the Ordnance Survey map with the permission of the Controller of Her Majesty's Stationery Office © Crown Copyright 2000.